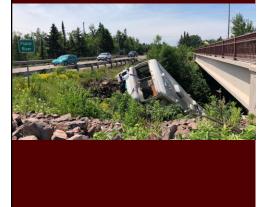

and other suitable agencies or individuals, forms for accident reports required hereunder, appropriate with respect to the persons required to make such reports and the purposes to be served. The written reports to be made by persons involved in accidents and by investigating officers shall call for sufficiently detailed information to disclose with reference to a traffic accident the causes, conditions then existing, and the persons and vehicles involved.

2720-174. Department to tabulate and analyze reports.—The department shall tabulate and may analyze all accident reports and shall publish annually or at more frequent intervals statistical information based thereon as to the number and circumstances of traffic accidents. (Apr. 26, 1937, c. 464, §24.)

# HISTORICAL BACKGROUND (CONT.)



### Historical look at Crash Reporting: 1971 - Today

#### § 169.09 - Collisions

Sec. 5. Minnesota Statutes 1969, Section 169.09, Subdivision 7, is amended to read:

Subd. 7. ACCIDENT REPORT TO COMMISSIONER. The driver of a vehicle involved in an accident resulting in injury to or death of any person or total property damage to an apparent extent of \$100 or more, shall promptly forward a written report of the accident to the commissioner of public safety. If, in the opinion of the commissioner of public safety the original report of any driver of a vehicle involved in an accident of which report must be made as provided in this section is insufficient he may require the driver to file supplementary reports.

#### § 169.10 – Statistical Information

 In 1971 – State Statute was updated