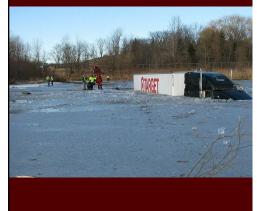

may require the driver to file supplementary reports.

#### § 169.10 – Statistical Information

 In 1971 – State Statute was updated to reflect this responsibly would now be delegated to the Commissioner of Public Safety.

Subd. 8. OFFICERS TO REPORT ACCIDENT TO THE COM-MISSIONER. Every law enforcement officer who, in the regular course of duty, investigates a motor vehicle accident of which report must be made as required in this section, either at the time of and at the scene of the accident or thereafter by interviewing participants or witnesses, shall, within 24 hours after completing such investigation, forward a written report of such accident to the commissioner of public safety.

Changes or additions indicated by underline, deletions by strikeout.

# HISTORICAL BACKGROUND (CONT.)



## Historical look at Crash Reporting - Today

- The Federal Highway Safety Act of 1966
  - The Minnesota Department of Public Safety Office of Traffic Safety



\$169.09 - COLLISIONS & 2024 LEGISLATIVE SESSION UPDATES



## §169.09 Collisions – Reporting Requirements

#### Updated in Legislative session 2024

- Fatalities Officers must complete a MNCrash report within two business days
   If death occurs later file amended report within two business days of becoming
- If death occurs later file amended report within <u>two business days of becoming</u> <u>aware</u>
  - Update the checkbox from injury to fatal
  - Add a brief sentence in the narrative such as "Driver I dies from injuries at hospital on (insert date).
- Other reports should be reported in MNCrash within ten days
  - Manda