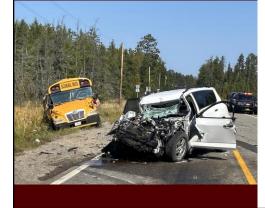

IGATIONS

# HISTORICAL BACKGROUND



## Historical look at Crash Reporting

1940 Supplement

To Mason's Minnesota Statutes

1927

(1927 to 1940) (Superseding Mason's 1931, 1934, 1936 and 1938 Supplements)

Containing the text of the sets of the 1529, 1937, 1930, 1937, 1937, and 1939 Canseral Seatoms, and the 1933-3, 1935 and 1937 Special Seations of the Lagislaters choice how and amendatory, and notes theoring repeals, together with anontaions from the variance sourts, statie and feed, and the opisitions of the Attorney Concentration of the Attorney of Minescota together with digets. and court rules of Minescota together with digets.

Ŷ

Edited by William H. Mason Assisted by The Publisher's Editorial Staff

MASON PUBLISHING CO. saint paul, minnesota 1940

# HISTORICAL BACKGROUND (CONT.)



### Historical look at Crash Reporting

The first mentions of crash reporting was mentioned in 1927 – Under the Roads Provisions in State Statute

The largest change came in 1937 – § 2720-173 & 174 (Chapter 464)

Subdivision 3. Every law enforcement officer who in the regular course of duty, investigates a motor vehicle accident of which report must be made as required in this section, either at the time of and at the scene of the accident or thereafter by interviewing participanties or wincesses, shall, within 24 hours after completing such investigation, forward a written report of such accident to the Commissioner.

Subdivision 4. The department shall prepare and upon request supply to police departments, coroners, sheriffs, garages and other suitable agencies or individuals, forms fo