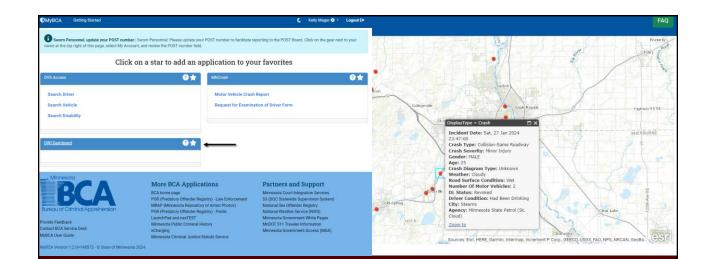

# WHAT IS ALL THE REPORTED DATA USED FOR?

# **ANALYZING DATA FOR ENFORCEMENT**

# **ACCESSIBLE SOURCES OF LOCAL INFORMATION**

The above attached data was collect Southbound HWY 169 at CR 74. Data was collected from 5/15 to 5/28. Around 136,000 vehicles were recorded. Approximately 10,000 to 11,500 vehicles are counted every day. Data collected shows the volume of traffic increasing and peaking around 0500-0700 am. The volume then drops slightly and stays steady till about 1700 hours. The overall average speed logged was 73 mph. The higher speed average when broke down by hours is from 0500 hours to 0600 hours (76 mph). When adding up all the speed violations from 75-76 mph and above. With the total vehicle count being 136,723 that equals to about 9% of the volume was traveling 75-76 mph and above.