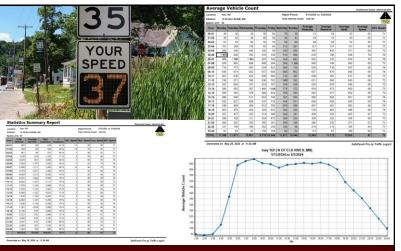

# **ACCESSIBLE SOURCES OF LOCAL INFORMATION**

The above attached data was collect Southbound HWY 169 at CR 74. Data was collected from 5/15 to 5/28. Around 136,000 vehicles were recorded. Approximately 10,000 to 11,500 vehicles are counted every day. Data collected shows the volume of traffic increasing and peaking around 0500-0700 am. The volume then drops slightly and stays steady till about 1700 hours. The overall average speed logged was 73 mph. The higher speed average when broke down by hours is from 0500 hours to 0600 hours (76 mph). When adding up all the speed violations from 75-76 mph and above. With the total vehicle count being 136,723 that equals to about 9% of the volume was traveling 75-76 mph and above.

## **USING/COLLECTING LOCALIZED DATA – RADAR SPEED SIGNS**