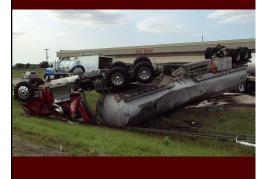

Subd. 8. OFFICERS TO REPORT ACCIDENT TO THE COM-MISSIONER. Every law enforcement officer who, in the regular course of duty, investigates a motor vehicle accident of which report must be made as required in this section, either at the time of and at the scene of the accident or thereafter by interviewing participants or witnesses, shall, within 24 hours after completing such investigation, forward a written report of such accident to the commissioner of public safety.

Changes or additions indicated by underline, deletions by strikeout.

# HISTORICAL BACKGROUND (CONT.)



## Historical look at Crash Reporting - Today

- The Federal Highway Safety Act of 1966
  - The Minnesota Department of Public Safety Office of Traffic Safety



\$169.09 - COLLISIONS & 2024 LEGISLATIVE SESSION UPDATES



## §169.09 Collisions – Reporting Requirements

#### Updated in Legislative session 2024

- Fatalities Officers must complete a MNCrash report within two business days
   If death occurs later file amended report within two business days of becoming
- If death occurs later file amended report within <u>two business days of becoming</u> <u>aware</u>
  - Update the checkbox from injury to fatal
  - Add a brief sentence in the narrative such as "Driver I dies from injuries at hospital on (insert date).
- Other reports should be reported in MNCrash within ten days
  - Mandatory Reporting Minimums
    - Fatality
    - Injury
    - Disabling damage to one or more vehicles
    - Any damage to fixtures, infrastructure, or other property along highway
    - School bus crashes
    - Commercial veh